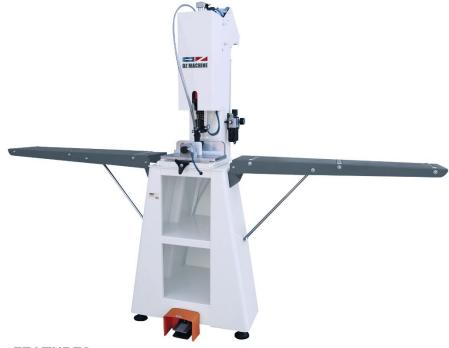

## **SPACER - I**

**Automatic Support Sheet Screwing** 

## **FEATURES**

It performs screwing the support steel to the vinyl / PVC profiles.

- Automatic pneumatic screw supply unit
- Automatic stop after screw driving process
- Foot pedal control for error free screwdriving
- Security switch to prevent improper use
- Special screw height adjustment switch
- Automatic profile compression during screw driving
- Adjustable supported profile recline distance
- Allows long-lasting end usage and easy replacement
- Torque adjustment according to the screw
- Average screw driving speed: 1.7 sec/pcs