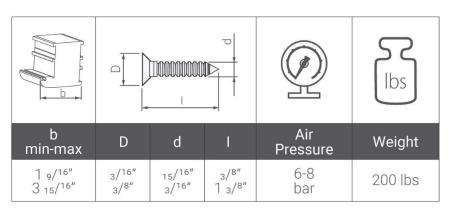

## **FEATURES**

It performs screwing the support steel to the vinyl / PVC profiles.

- Automatic pneumatic screw supply unit
- Automatic stop after screw driving process
- Foot pedal control for error free screwdriving
- Security switch to prevent improper use
- Special screw height adjustment switch
- Automatic profile compression during screw driving
- Adjustable supported profile recline distance
- Allows long-lasting end usage and easy replacement
- Torque adjustment according to the screw
- Average screw driving speed: 1.7 sec/pcs