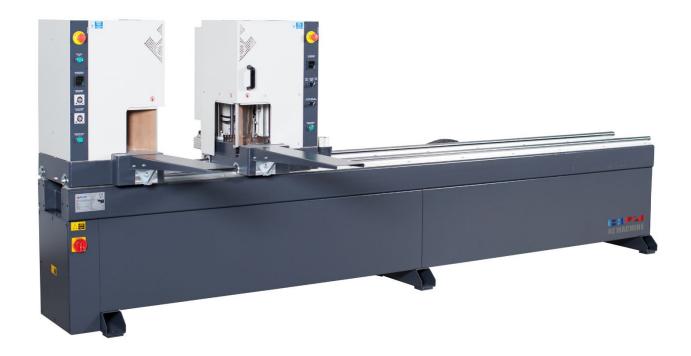

## **FEATURES**

Used for welding processes of PVC / Vinyl profiles at various angles.

- Pneumatic motion
- Automatic process starting and finishing
- Welding without size changes in batch welding processes
- Welding time adjustment and digitally controlled heating
- Temperature adjustment up to 660 °F with electronic thermostat
- Welding between 30° and 180° with single head
- Easy Teflon replacement system