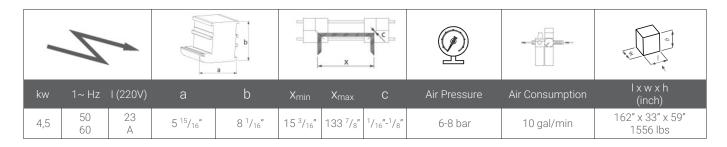

## **FEATURES**

Used for welding processes of PVC / Vinyl profiles at various angles.

- Pneumatic motion
- Automatic process starting and finishing
- Welding without size changes in batch welding processes
- Welding time adjustment and digitally controlled heating
- Temperature adjustment up to 660 °F with electronic thermostat
- Welding between 30° and 180° with single head
- Easy Teflon replacement system