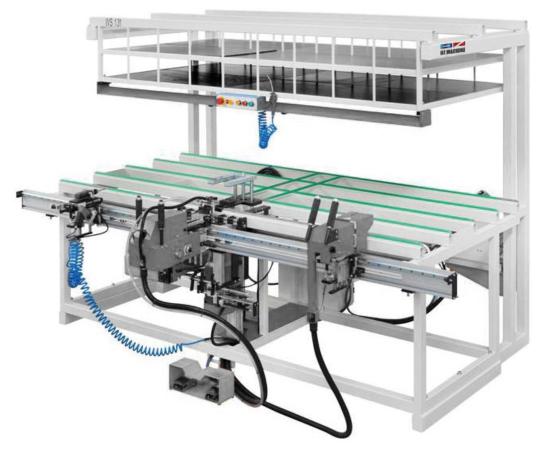

## **FEATURES**

It provides quick, high quality and standard installation to all single opening, double opening accessories used on different series with various sizes on window wing profiles by adjusting according to different profiles without requiring meter, pencil, mold and template.

- Sash assembling table
- Automatic window sash centering system
- Automatic espagnolettes and scissors measuring system
- Espagnolettes and scissor cutting punch
- Full automatic screwing, automatic screw supply unit, laser screw alignment system
- Triple latch drill group
- Semi-automatic adjustable hinge drilling and manual hinge group
- Espagnolettes channel opening mills
- Accessory shelf