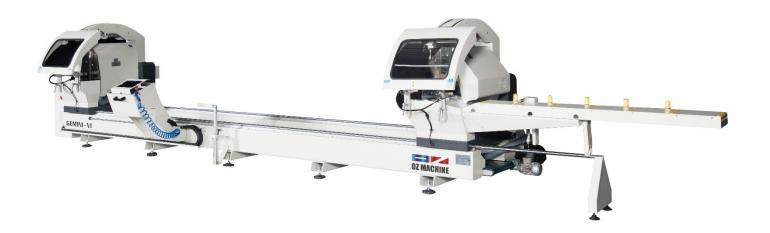

## **GEMINI - VI**

Double Head Cutting Machine Ø 24" Automation with 3 Axis Servo Control

#### FEATURES

GEMINI – VI, 3 axis servo controlled double head cutting machine with 24" saw blades, is ideal for cutting aluminum and PVC profiles in various angles and thickness.

- Min. cutting length with double head 90° & 45° : 18 7/8" (480mm) / 28 3/8" (720mm)
- Max. cutting length with double head 90° & 45° : 198  $^{13}/_{16}{}^{\prime\prime}$  / 198  $^{13}/_{16}{}^{\prime\prime}$  (5050mm
- X axis positioning speed 1575" (40000mm)/min
- Maximum internal rotation angle 45°
- Maximum external rotation angle -22.5°
- Saw blade diameter 24" (600mm)
- Saw blade motor power 3 kW
- Profile height measurement
- Cutting zone protection covers
- Horizontal and Vertical pneumatic clamps
- Automatic intermediate profile support (2 pcs)
- Cooling lubrication system
- Manual adjustment saw blade stroke distance
- Saw blade stroke speed adjustment
- Slicing mode
- Remote access
- Data transfer via remote network connection, Ethernet and USB
- Smart Touchscreen Panel PC
- Maximum profile loading length 314" (8000mm)