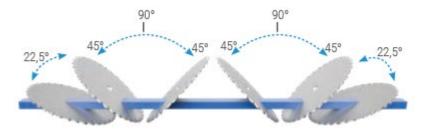

## Double Head Cutting Machine Ø 24" Automation with 3 Axis Servo Control

Cutting Diagrams

| F |          |               |           |              |             |             |               |           |           | n ( , d) , s |                                            |       |               |                                  | x                                                              |                 | ← u ♡ Ø mm ←       | The state of the s |
|---|----------|---------------|-----------|--------------|-------------|-------------|---------------|-----------|-----------|--------------|--------------------------------------------|-------|---------------|----------------------------------|----------------------------------------------------------------|-----------------|--------------------|--------------------------------------------------------------------------------------------------------------------------------------------------------------------------------------------------------------------------------------------------------------------------------------------------------------------------------------------------------------------------------------------------------------------------------------------------------------------------------------------------------------------------------------------------------------------------------------------------------------------------------------------------------------------------------------------------------------------------------------------------------------------------------------------------------------------------------------------------------------------------------------------------------------------------------------------------------------------------------------------------------------------------------------------------------------------------------------------------------------------------------------------------------------------------------------------------------------------------------------------------------------------------------------------------------------------------------------------------------------------------------------------------------------------------------------------------------------------------------------------------------------------------------------------------------------------------------------------------------------------------------------------------------------------------------------------------------------------------------------------------------------------------------------------------------------------------------------------------------------------------------------------------------------------------------------------------------------------------------------------------------------------------------------------------------------------------------------------------------------------------------|
|   | HP<br>kw | n             | 3 ~<br>Hz | l<br>(400 V) |             | HP<br>kw    | n             | 3 ~<br>Hz |           | ØD           | ød                                         |       |               | ;<br>min                         | x<br>max                                                       | Air<br>Pressure | Air<br>Consumption | l x w x h<br>(inch)                                                                                                                                                                                                                                                                                                                                                                                                                                                                                                                                                                                                                                                                                                                                                                                                                                                                                                                                                                                                                                                                                                                                                                                                                                                                                                                                                                                                                                                                                                                                                                                                                                                                                                                                                                                                                                                                                                                                                                                                                                                                                                            |
| F | 4<br>3   | 3000<br>r.p.m | 50<br>60  | 15<br>A      | F<br>M<br>R | 1,7<br>0,75 | 3000<br>r.p.m | 50<br>60  | 5,02<br>A | 215/8"       | 1 <sub>3</sub> /16"<br>1 <sub>5</sub> /16" | 3/16" | 3000<br>r.p.m | 45°<br>187/8"<br>90°<br>27 %/16" | 45°<br>198 <sup>13</sup> /16″<br>90°<br>198 <sup>13</sup> /16″ | 6 - 8<br>bar    | 40<br>gal/min      | 356 x 89 x 64<br>4410 lbs                                                                                                                                                                                                                                                                                                                                                                                                                                                                                                                                                                                                                                                                                                                                                                                                                                                                                                                                                                                                                                                                                                                                                                                                                                                                                                                                                                                                                                                                                                                                                                                                                                                                                                                                                                                                                                                                                                                                                                                                                                                                                                      |