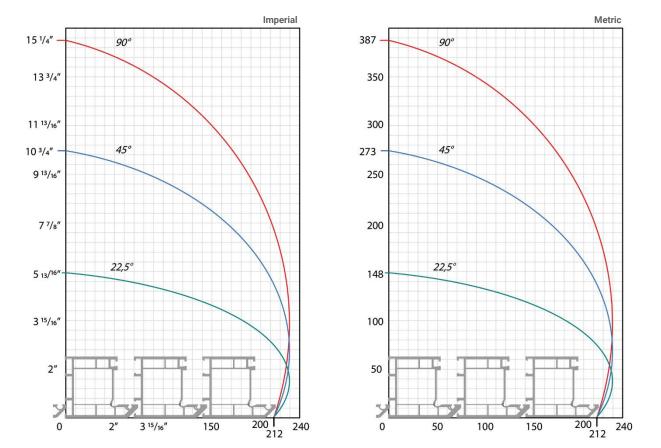

## Double Head Cutting Machine Ø 24" Automation with 3 Axis Servo Control

Cutting Diagrams

| F |          |               |           |              |             |             |               |           |           | n ( , d) , s |                                            |       |               |                                  | x                                                              |                 | ← u ♡ Ø mm ←       | The state of the s |
|---|----------|---------------|-----------|--------------|-------------|-------------|---------------|-----------|-----------|--------------|--------------------------------------------|-------|---------------|----------------------------------|----------------------------------------------------------------|-----------------|--------------------|--------------------------------------------------------------------------------------------------------------------------------------------------------------------------------------------------------------------------------------------------------------------------------------------------------------------------------------------------------------------------------------------------------------------------------------------------------------------------------------------------------------------------------------------------------------------------------------------------------------------------------------------------------------------------------------------------------------------------------------------------------------------------------------------------------------------------------------------------------------------------------------------------------------------------------------------------------------------------------------------------------------------------------------------------------------------------------------------------------------------------------------------------------------------------------------------------------------------------------------------------------------------------------------------------------------------------------------------------------------------------------------------------------------------------------------------------------------------------------------------------------------------------------------------------------------------------------------------------------------------------------------------------------------------------------------------------------------------------------------------------------------------------------------------------------------------------------------------------------------------------------------------------------------------------------------------------------------------------------------------------------------------------------------------------------------------------------------------------------------------------------|
|   | HP<br>kw | n             | 3 ~<br>Hz | l<br>(400 V) |             | HP<br>kw    | n             | 3 ~<br>Hz |           | ØD           | ød                                         |       |               | ;<br>min                         | x<br>max                                                       | Air<br>Pressure | Air<br>Consumption | l x w x h<br>(inch)                                                                                                                                                                                                                                                                                                                                                                                                                                                                                                                                                                                                                                                                                                                                                                                                                                                                                                                                                                                                                                                                                                                                                                                                                                                                                                                                                                                                                                                                                                                                                                                                                                                                                                                                                                                                                                                                                                                                                                                                                                                                                                            |
| F | 4<br>3   | 3000<br>r.p.m | 50<br>60  | 15<br>A      | F<br>M<br>R | 1,7<br>0,75 | 3000<br>r.p.m | 50<br>60  | 5,02<br>A | 215/8"       | 1 <sub>3</sub> /16"<br>1 <sub>5</sub> /16" | 3/16" | 3000<br>r.p.m | 45°<br>187/8"<br>90°<br>27 %/16" | 45°<br>198 <sup>13</sup> /16″<br>90°<br>198 <sup>13</sup> /16″ | 6 - 8<br>bar    | 40<br>gal/min      | 356 x 89 x 64<br>4410 lbs                                                                                                                                                                                                                                                                                                                                                                                                                                                                                                                                                                                                                                                                                                                                                                                                                                                                                                                                                                                                                                                                                                                                                                                                                                                                                                                                                                                                                                                                                                                                                                                                                                                                                                                                                                                                                                                                                                                                                                                                                                                                                                      |