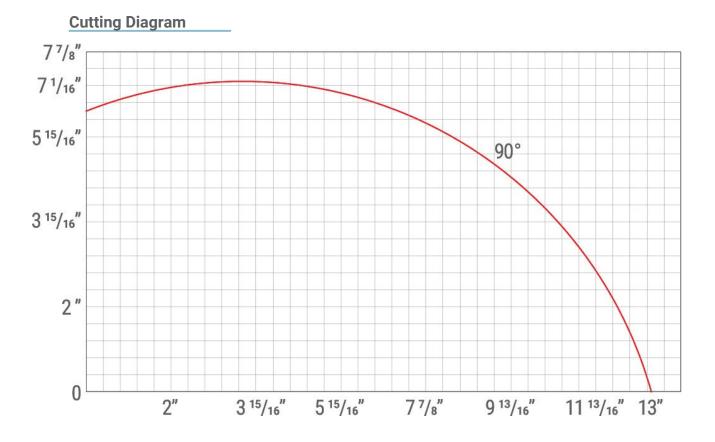

#### **FEATURES**

Used for slicing and flat cutting processes of aluminum, plastic and wooden profiles.

- Wide profile cutting with Ø 20" (500mm) saw blade
- Servo driven automatic profile feeding and slicing process
- Automatic clamping system
- Saw stroke speed adjustment
- Digital adjustment of the saw stroke distance based on the profile
- Secure cutting by the cover equipped with a safety sensor
- Touchscreen control panel
- Cutting list programming
- Minimum cutting length <sup>3</sup>/<sub>16</sub>" (5mm)
- Maximum cutting length at a cycle 29 1/2" (750mm)