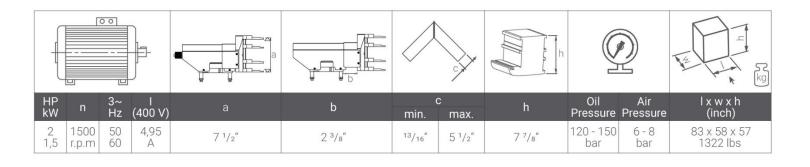

ces based on profile
- Automatic profile centering with miters
- Convenient profile rotation by up/down movement of centering miter
- Double sided conveyor unit for convenient profile processing
- Crimping of wide and high profiles

## **Standard Equipment**

- $-\frac{1}{4}$  inch crimping set (4 pcs)
- $-\frac{3}{16}$  inch crimping set (4 pcs)
- Left and right profile support

## **Optional Equipment**

- Crimping set for custom profiles

The product data, descriptions and illustrations are shown for advertising purpose in this document and Oz Machine, reserves the right to make modifications or improvements on data, descriptions and illustrations on this document without prior notice.









## APEX - I A

**Automatic Hydraulic Aluminum Corner Crimping Machine** with Rising Miter





The product data, descriptions and illustrations are shown for advertising purpose in this document and Oz Machine, reserves the right to make modifications or improvements on data, descriptions and illustrations on this document without prior notice.