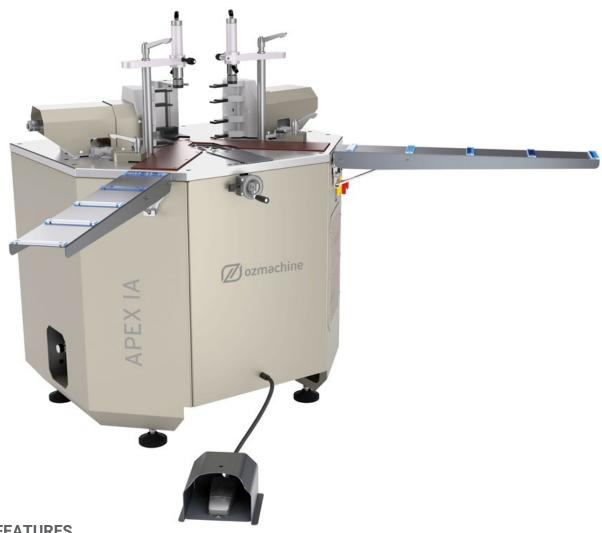

## APEX - I A

**Automatic Hydraulic Aluminum Corner Crimping Machine** with Rising Miter

The product data, descriptions and illustrations are shown for advertising purpose in this document and Oz Machine, reserves the right to make modifications or improvements on data, descriptions and illustrations on this document without prior notice.

## **FEATURES**

Used for corner crimping processes of aluminum profiles.

- Steel plate with high pressure resistance
- Hydraulic operating system
- Easy adjustment of crimping blade distances based on profile
- Automatic profile centering with miters
- Convenient profile rotation by up/down movement of centering miter
- Double sided conveyor unit for convenient profile processing
- Crimping of wide and high profiles